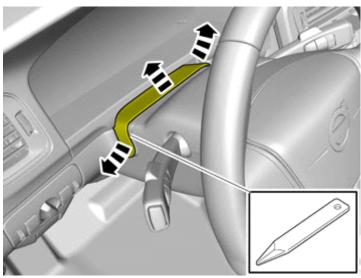

Combi instruments- 31414695 - V1.0

Volvo Car Corporation Gothenburg, Sweden

6

IMG-346741

7

Remove the panel.

8

Remove the screws.