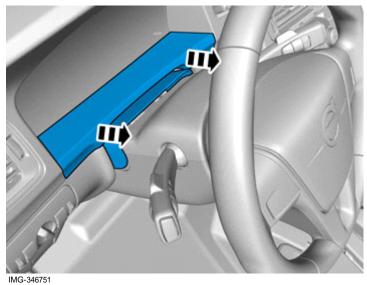

Combi instruments- 31414695 - V1.0

Volvo Car Corporation Gothenburg, Sweden

6

IMG-346741

7

Remove the panel.

8

Remove the screws.