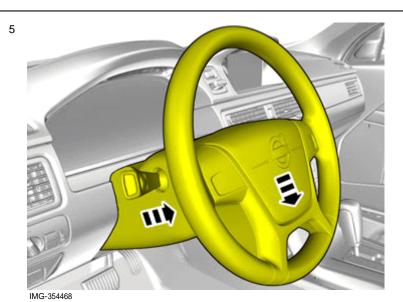

Combi instruments- 31414695 - V1.0

Volvo Car Corporation Gothenburg, Sweden

6

IMG-346741

7

Remove the panel.

8

Remove the screws.