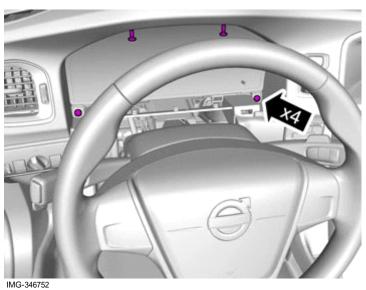

Combi instruments- 31414695 - V1.0

Volvo Car Corporation Gothenburg, Sweden

6

IMG-346741

7

Remove the panel.

8

Remove the screws.