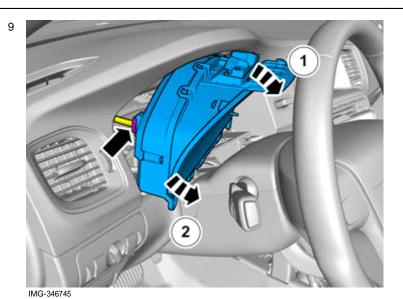

Combi instruments- 31414695 - V1.0

Volvo Car Corporation Gothenburg, Sweden

6

IMG-346741

7

Remove the panel.

8

Remove the screws.