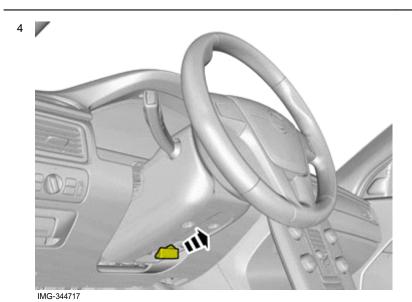

Combi instruments- 31414695 - V1.0

Volvo Car Corporation Gothenburg, Sweden

6

IMG-346741

7

Remove the panel.

8

Remove the screws.